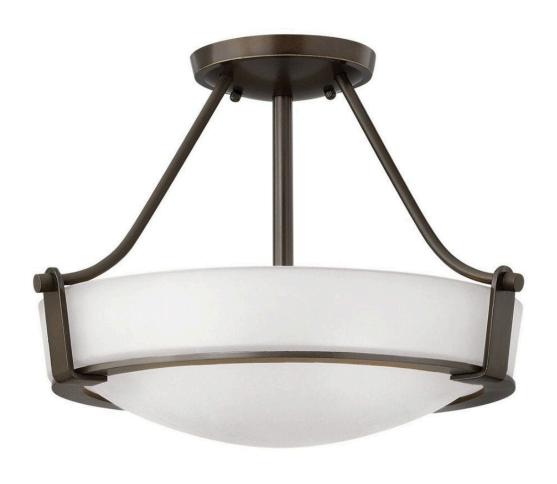

## 32200B-WH-LED

Hathaway's striking design features a bold shade held in place by three intersecting, floating arms with unique forged uprights and ring detail for a modern style. Available in Heritage Brass with etched glass, Olde Bronze with etched glass, Olde Bronze with etched mber glass and Antique Nickel with etched glass.

FINISH: Olde Bronze with Etched White glass

GLASS: Etched WIDTH: 16" HEIGHT: 11.8" DEPTH: 0

LIGHT SOURCE: Integrated LED

HINKLEY 33000 Pin Oak Parkway Avon Lake, OH 44012 **PHONE: (440) 653-5500** Toll Free: 1 (800) 446-5539 hinkley.com