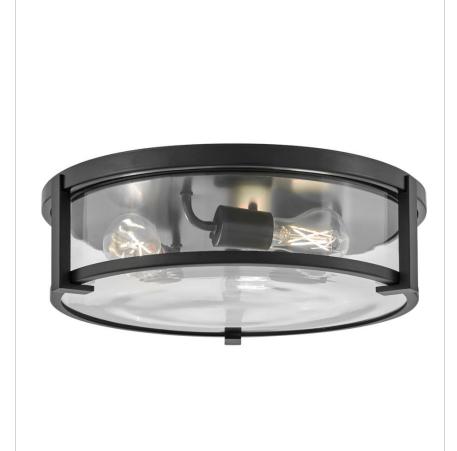

## **LOWELL**

## 3243BK-CL

## MEDIUM FLUSH MOUNT

Lowell is a transitional design with clean lines and a subtle mid-century modern overtone. Robust cast L-bracket details combine with a twist lock system to maintain a sleek appearance that fits any décor.

| DETAILS   |                                           |
|-----------|-------------------------------------------|
| FINISH:   | Black                                     |
| MATERIAL: | Steel                                     |
| GLASS:    | Clear                                     |
|           | YES, WITH DIMMABLE<br>LAMP (NOT INCLUDED) |