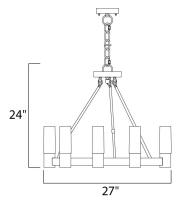

| MEASUREMENTS |
|--------------|
|--------------|

- DIMENSION MAX OAH
- LAMPING
- BULB
  - : 9 x 40W Incandescent E12 Candelabra , 360W Total : (Not Included)
- DIMMABLE
- : 27" L x 27" W x 24" H : 36" OAH