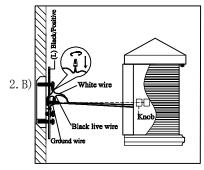

## Locate all hardware & components before discarding packing

Step.1 Remove mounting bracket from fixture and install to electrical box.

Step.2 Wire fixture to wires in outlet box.

Black wire is positive, white is neutral, bare wire is ground.