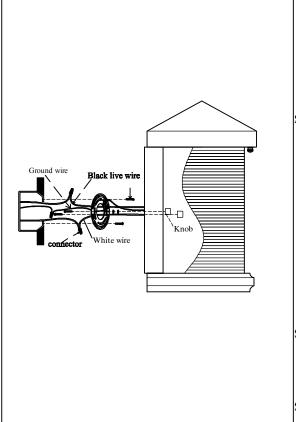

## Locate all hardware & components before discarding packing

Step.1 Remove mounting bracket from fixture and install to electrical box.

Step.2 Wire fixture to wires in outlet box.

Black wire is positive, white is neutral, bare wire is ground.

Step.3 Install fixture to mounting bracket using finial knobs.