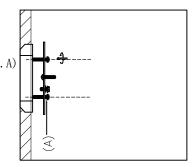

## Locate all hardware & components before discarding packing

Step.1 Remove mounting bracket from fixture and install to electrical box.

Step.2 Wire fixture to wires in outlet box.

Black wire is positive, white is neutral, bare wire is ground.

Step.3 Install fixture to mounting bracket using finial knobs.