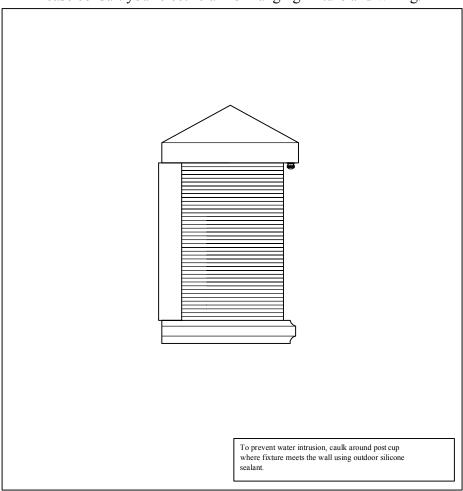

## PRODUCT NAME: Triumph VX Outdoor Wall Lantern ITEM NUMBER: 48733CLET

Please consult your electrician for hanging fixture and wiring.

E26 Mediam

MADE IN CHINA Page 1 of (2) IMPORTANT:Turn off the power at the main fuse or circuit breaker box before staring installation

## Cleaning & Care:

Clean with soft cloth and a mild detergent. Do not use abrasive cleaner.

Page 2 of (2)