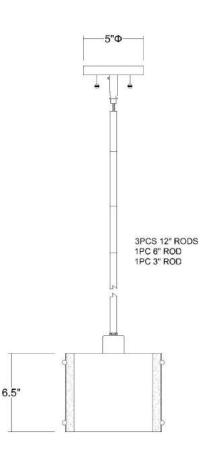

| Material:                 | Stainless steel,    |
|---------------------------|---------------------|
|                           | steel, acrylic      |
| Glass:                    | NA                  |
| <b>Canopy Dimensions:</b> | 5" dia.             |
| Mounting Holes:           | 2.75" apart         |
| Switch:                   | NA                  |
| Stems:                    | Polished chrome,    |
|                           | 12' wire, 45" stems |
|                           | (3-12", 1-6", 1-3") |
| Dimmable:                 | Yes                 |