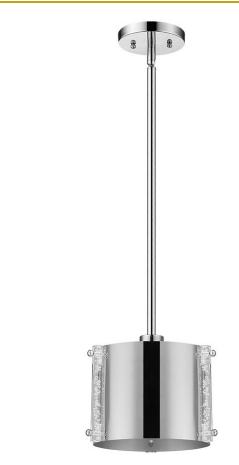

## **TP8016 ZOOM PENDANT**

| Description:      | Zoom pendant                                               |
|-------------------|------------------------------------------------------------|
| Finish:           | Polished stainless steel                                   |
| Dimensions:       | 9″ dia. x 6.5″ H                                           |
| Bulbs:            | 1 x 40W                                                    |
| Sockets:          | 120V E26 base                                              |
| Shade:            | Polished stainless steel with clear seeded acrylic accents |
| Installed Weight: | 4.6 lbs.                                                   |
| Certification:    | c UL                                                       |
|                   |                                                            |