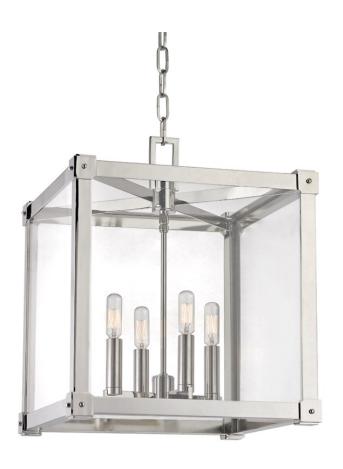

# **FORSYTH**

8616-PN

Suspended in a glass cube, exposed-filament bulbs huddle round a central rod on a simple candle tree of nickel, brass, or bronze. Machined edges and pinned corner-sleeves add handsome details to the piece. Its metal frame allows for a dramatic splash of shadow.

## **DIMENSIONS**

Height 20.50"

Width/Diameter 16.25"

Minimum Height 24.50"

Maximum Height 75.50"

Canopy/Backplate 0.00"

Hanging Type

Weight 30.00lb

# **GLASS/SHADES**

Material Glass

Attachment

Color Clear