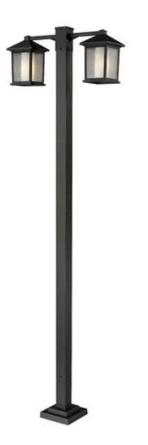

| Product Number                  | 524-2-536P-ORB               |
|---------------------------------|------------------------------|
| Collection                      | Mesa                         |
| Weight                          | 25.0 lbs                     |
| Length/Extension                | 30.0"                        |
| Width                           | 8.12"                        |
| Height                          | 99.0"                        |
| Frame Material                  | Aluminum                     |
| Frame Finish                    | Oil Rubbed Bronze            |
| Shade Material                  | Glass                        |
| Shade Finish                    | Clear Seedy Outside; Matte C |
| Bulbs                           | 2 x 100W - Medium            |
| Chain Length                    | —                            |
| Cord Length                     | —                            |
| Fitter Measurement              |                              |
| Dimmable                        | Yes                          |
| LED Source Lumen                | —                            |
| LED Delivered Lumen             | —                            |
| LED Color Temperature           | _                            |
| LED Color Rendering Index (CRI) | —                            |
| Vanity/Sconce Dual Mount        | _                            |
| Certification                   | CUL/cETLu                    |
| Application                     | Wet                          |
| UPC                             | 685659024388                 |