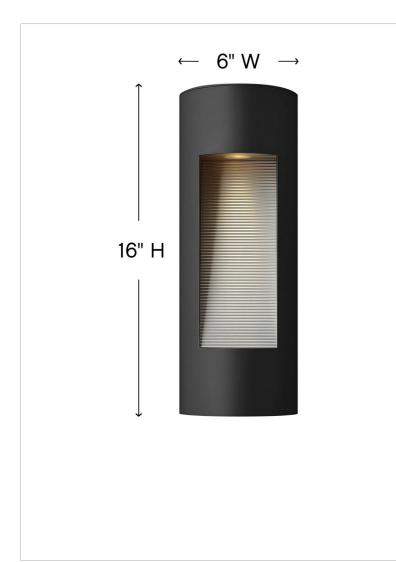

## 1660SK

## MEDIUM WALL MOUNT LANTERN

Luna is a modern collection of solid aluminum fixtures offered in a unique combination of contemporary styles, including sleek wall lanterns. Luna also offers chic pocket wall sconces and compact ceiling mounts that are ideal for indoors or out.

| DIMENSIONS     |            |
|----------------|------------|
| WIDTH:         | 6"         |
| HEIGHT:        | 16"        |
| WEIGHT:        | 5lb        |
| BACK PLATE:    | 6"W X 16"H |
| EXTENSION:     | 3.5"       |
| TOP TO OUTLET: | 10"        |