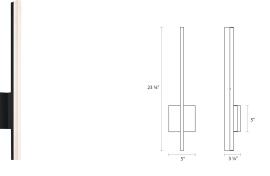

#### **Dimensions**

| Height:                       | 23.75" |
|-------------------------------|--------|
| Width:                        | 5"     |
| Extends:                      | 3.25"  |
| Minimum Extension:            | 3.25"  |
| Maximum Extension:            | 3.25"  |
| Size:                         | 24"    |
| Canopy/Backplate/Base Width:  | 4.5    |
| Canopy/Backplate/Base Height: | 4.5    |
|                               |        |