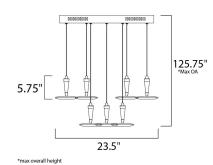

### **MEASUREMENTS**

**DIMENSION** : 23.5" L x 23.5" W x 5.75" H

MAX OAH : 125.75" OAH HANGING WEIGHT : 15.84 lb