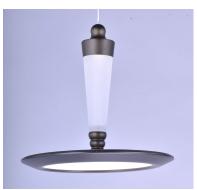

### PRODUCT DESCRIPTION

These low profile pendants, featuring edge lit technology for soft even illumination, are constructed of die cast aluminum and finished in your choice of Polished Chrome or Bronze. Frosted acrylic fonts adorn the top of each pendant and are illuminated by LED, located in the top casting.