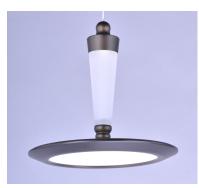

### PRODUCT DESCRIPTION

These low profile pendants, featuring edge lit technology for soft even illumination, are constructed of die cast aluminum and finished in your choice of Polished Chrome or Bronze. Frosted acrylic fonts adorn the top of each pendant and are illuminated by LED, located in the top casting.