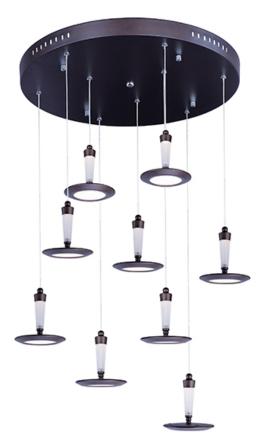

### PRODUCT DESCRIPTION

These low profile pendants, featuring edge lit technology for soft even illumination, are constructed of die cast aluminum and finished in your choice of Polished Chrome or Bronze. Frosted acrylic fonts adorn the top of each pendant and are illuminated by LED, located in the top casting.

### **MEASUREMENTS**

**DIMENSION** : 23.5" L x 23.5" W x 5.75" H

MAX OAH : 125.75" OAH HANGING WEIGHT : 15.84 lb