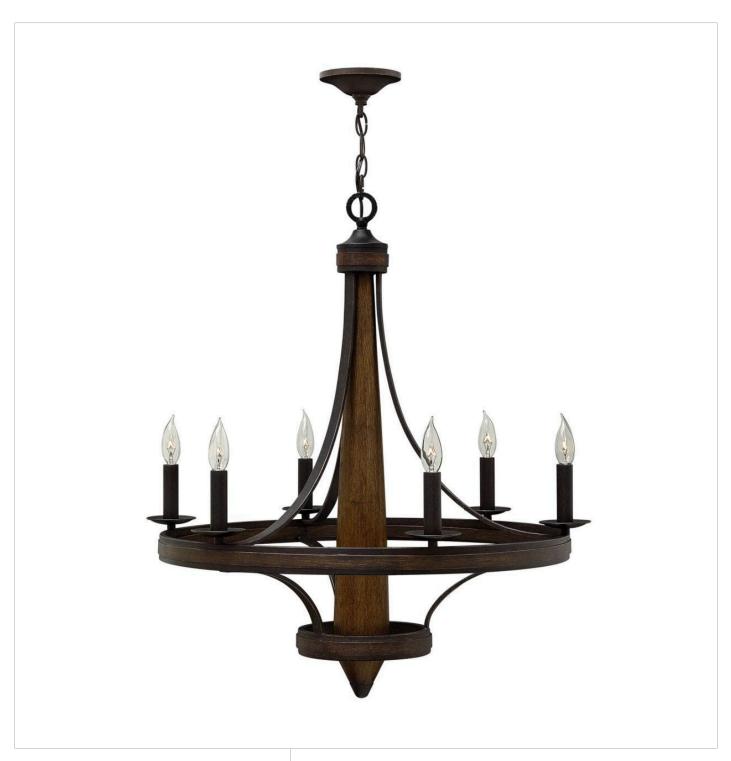

## BASTILLE

## MEDIUM SINGLE TIER

## FR41246VBZ

Bastilles captivating mix of rustic and refined materials creates a European sophistication. A center column of distressed wood is encircled by bold rings in a Vintage Bronze with antique copper highlights. Linen shades inspired by natural French burlap add charm and old world beauty. Optional Bistro linen shade (Shades provided with 2 light sconce only.)

## HINKLEY

FINISH: Vintage Bronze WIDTH: 29" HEIGHT: 32" DEPTH: 0 LIGHT SOURCE: LED Lamp, Socket WATTAGE: 6-5w Cand. LED, 60w Equiv. or 6-60w Cand.

HINKLEY 33000 Pin Oak Parkway Avon Lake, OH 44012 PHONE: (440) 653-5500 Toll Free: 1 (800) 446-5539 hinkley.com