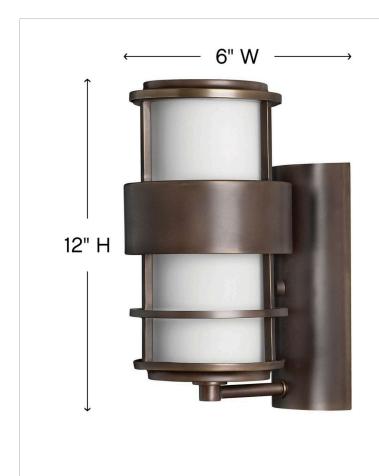

| DIMENSIONS     |              |
|----------------|--------------|
| WIDTH:         | 6"           |
| HEIGHT:        | 12"          |
| WEIGHT:        | 4lb          |
| BACK PLATE:    | 4.75"W X 9"H |
| EXTENSION:     | 7.5"         |
| TOP TO OUTLET: | 7.5"         |