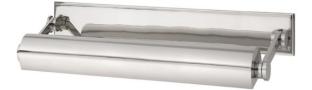

# MERRICK 6015-PN

Smooth styling and superior functionality are Merrick's signature traits. We conceal the fixture's wiring behind a full-length solid brass backplate. Merrick's shade and arms can be adjusted to customize light direction.

### DIMENSIONS

Height 3.50" Width/Diameter 17.50" Minimum Height 3.50" Maximum Height 8.75" Canopy/Backplate 0.00" Hanging Type Weight 6.00lb