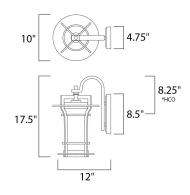

\*height from center of outlet to the top of the fixture

### **MEASUREMENTS**

DIMENSION : 10" W x 17.5" H x 12" Ext BACK PLATE : 4.75" W x 8.5" H x 8.25" HCO

HANGING WEIGHT : 2.3 lb