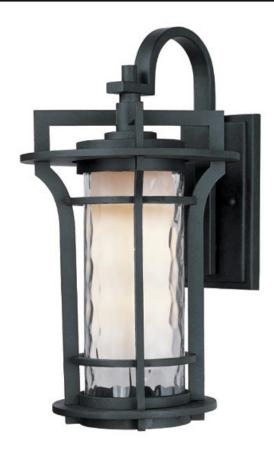

### PRODUCT DESCRIPTION

Bold, exterior design of Die Cast aluminum finished in Black Oxide support elongated cylinders of clear Waterglass. Light is gently diffused by a second inner cylinder of Satin White glass.

# **GLASS**

Water Glass WG

## MATERIAL

Aluminum, Glass