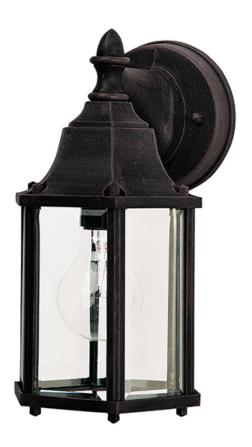

### **PRODUCT DESCRIPTION**

Maxim Lighting's commitment to both the residential lighting and the home building industries will assure you a product line focused on your basic lighting needs. With the Builder Cast collection you will find quality lighting that is well designed, well priced and readily available.

### **FINISHES OPTION**

Empire Bronze

Rust Patina

## **GLASS**

Clear CL

### MATERIAL

Die Cast Aluminum