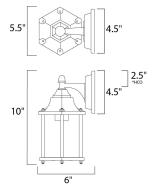

#### **MEASUREMENTS**

: 5.5" W x 10" H x 6" Ext DIMENSION **BACK PLATE** : 4.5" W x 4.5" H x 2.5" HCO

HANGING WEIGHT : 1.72 lb