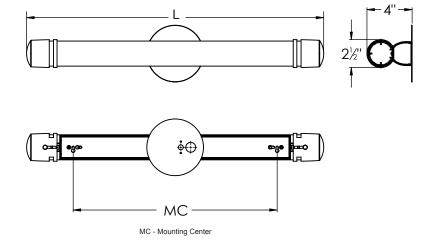

#### Construction

The wiring compartment is formed from .050" thick aluminum and is provided with keyhole mounting slots and wiring access. The decorative end caps are die-cast aluminum. End caps are retained with thumbnuts for tool-less relamping.

## **Ordering Information:**

|                    |                    |     | Source |       |         |    |    |     |
|--------------------|--------------------|-----|--------|-------|---------|----|----|-----|
| Satin Nickel       | Oil-Rubbed Bronze  | LED | Lumens | CCT   | L       | Н  | D  | MC  |
| ARV26041000L30MVSN | ARV26041000L30MVRB | 20W | 1000   | 3000K | 26-1/4" | 4" | 4" | 18" |
| ARV38041400L30MVSN | ARV38041400L30MVRB | 30W | 1400   | 3000K | 38"     | 4" | 4" | 18" |
| ARV50042100L30MVSN | ARV50042100L30MVRB | 40W | 2100   | 3000K | 50"     | 4" | 4" | 18" |