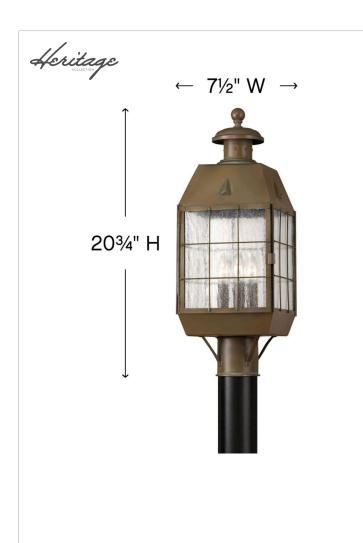

## LARGE POST TOP OR PIER MOUNT LANTERN

A Hinkley classic, Nantucket features a timeless New England design for the ultimate in vintage nautical chic. An Aged Brass finish, clear seedy glass panels and durable solid brass construction add to its retro appeal.

| DETAILS   |                                           |
|-----------|-------------------------------------------|
| FINISH:   | Aged Brass                                |
| MATERIAL: | Brass                                     |
| GLASS:    | Clear Seedy                               |
| •         | YES, WITH DIMMABLE<br>LAMP (NOT INCLUDED) |

| DIMENSIONS |       |
|------------|-------|
| WIDTH:     | 7.5"  |
| HEIGHT:    | 20.8" |
| WEIGHT:    | 6lb   |

| LIGHT SOURCE  |                               |
|---------------|-------------------------------|
| LIGHT SOURCE: | Socketed                      |
| WATTAGE:      | 3-5w Cand. LED, 60w<br>Equiv. |
| VOLTAGE:      | 120v                          |