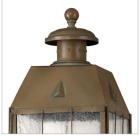

## LARGE POST TOP OR PIER MOUNT LANTERN

A Hinkley classic, Nantucket features a timeless New England design for the ultimate in vintage nautical chic. An Aged Brass finish, clear seedy glass panels and durable solid brass construction add to its retro appeal.

| DETAILS   |                                           |
|-----------|-------------------------------------------|
| FINISH:   | Aged Brass                                |
| MATERIAL: | Brass                                     |
| GLASS:    | Clear Seedy                               |
| •         | YES, WITH DIMMABLE<br>LAMP (NOT INCLUDED) |