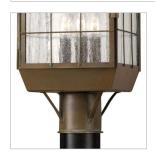

## LARGE POST TOP OR PIER MOUNT LANTERN

A Hinkley classic, Nantucket features a timeless New England design for the ultimate in vintage nautical chic. An Aged Brass finish, clear seedy glass panels and durable solid brass construction add to its retro appeal.

| DETAILS   |                                           |
|-----------|-------------------------------------------|
| FINISH:   | Aged Brass                                |
| MATERIAL: | Brass                                     |
| GLASS:    | Clear Seedy                               |
| •         | YES, WITH DIMMABLE<br>LAMP (NOT INCLUDED) |