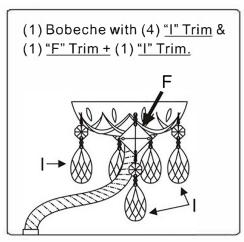

## MODEL#:1129 ASSEMBLY AND DRESSING INSTRUCTIONS

All electrical components must be installed by a licensed electrician in accordance with the National Electric Code and the appropriate local electrical codes.

A= (1x40 mm Ball + 1x22 mm Jewel + 1x14 mm Jewel)x1setB= (7/64-2 1/2"+ 3 Jewels)x5 setsC= (7/64-2 1/2"+ 5 Jewels + 1 Ring Beads)x5 setsD= (7/64-2 1/2"+ 5 Jewels + 1 Ring Beads)x5 setsE= (7/64-2 1/2"+ 5 Jewels + 1 Ring Beads)x5 setsE= (7/64-2 1/2"+ 5 Jewels + 1 Ring Beads)x5 setsE= (7/64-2 1/2"+ 5 Jewels + 1 Ring Beads)x5 setsE= (7/64-2 1/2"+ 5 Jewels + 1 Ring Beads)x5 setsE= (7/64-2 1/2"+ 5 Jewels + 1 Ring Beads)x5 setsE= (7/64-2 1/2"+ 5 Jewels + 1 Ring Beads)x5 setsE= (7/64-2 1/2"+ 5 Jewels + 1 Ring Beads)x5 setsE= (7/64-2 1/2"+ 5 Jewels + 1 Ring Beads)x5 setsE= (7/64-2 1/2"+ 5 Jewels + 1 Ring Beads)x5 setsE= (7/64-2 1/2"+ 5 Jewels + 1 Ring Beads)x5 setsE= (7/64-2 1/2"+ 5 Jewels + 1 Ring Beads)x5 setsE= (7/64-2 1/2"+ 5 Jewels + 1 Ring Beads)x5 setsE= (7/64-2 1/2"+ 5 Jewels + 1 Ring Beads)x5 setsE= (7/64-2 1/2"+ 5 Jewels + 1 Ring Beads)x5 setsE= (7/64-2 1/2"+ 5 Jewels + 1 Ring Beads)x5 setsE= (7/64-2 1/2"+ 5 Jewels + 1 Ring Beads)x5 setsE= (7/64-2 1/2"+ 5 Jewels + 1 Ring Beads)x5 setsE= (7/64-2 1/2"+ 5 Jewels + 1 Ring Beads)x5 sets

(7/64-2.5")x 5sets

|= **→** (1.5")x 25sets