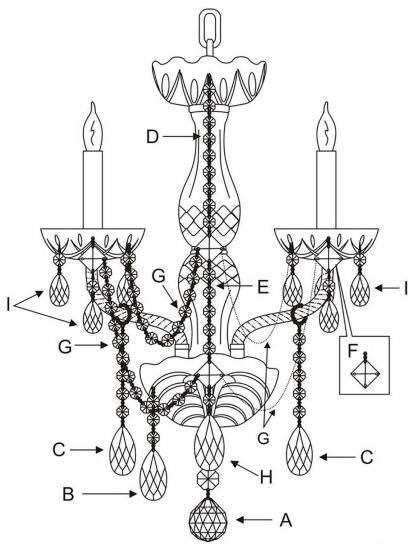

A= (1x40 mm Ball + 1x22 mm Jewel + 1x14 mm Jewel)x1setB= (7/64-2 1/2"+ 3 Jewels)x5 setsC= (7/64-2 1/2"+ 5 Jewels + 1 Ring Beads)x5 setsD= (7/64-2 1/2"+ 5 Jewels + 1 Ring Beads)x5 setsE= (7/64-2 1/2"+ 5 Jewels + 1 Ring Beads)x5 setsE= (7/64-2 1/2"+ 5 Jewels + 1 Ring Beads)x5 setsE= (7/64-2 1/2"+ 5 Jewels + 1 Ring Beads)x5 setsE= (7/64-2 1/2"+ 5 Jewels + 1 Ring Beads)x5 setsE= (7/64-2 1/2"+ 5 Jewels + 1 Ring Beads)x5 setsE= (7/64-2 1/2"+ 5 Jewels + 1 Ring Beads)x5 setsE= (7/64-2 1/2"+ 5 Jewels + 1 Ring Beads)x5 setsE= (7/64-2 1/2"+ 5 Jewels + 1 Ring Beads)x5 setsE= (7/64-2 1/2"+ 5 Jewels + 1 Ring Beads)x5 setsE= (7/64-2 1/2"+ 5 Jewels + 1 Ring Beads)x5 setsE= (7/64-2 1/2"+ 5 Jewels + 1 Ring Beads)x5 setsE= (7/64-2 1/2"+ 5 Jewels + 1 Ring Beads)x5 setsE= (7/64-2 1/2"+ 5 Jewels + 1 Ring Beads)x5 setsE= (7/64-2 1/2"+ 5 Jewels + 1 Ring Beads)x5 setsE= (7/64-2 1/2"+ 5 Jewels + 1 Ring Beads)x5 setsE= (7/64-2 1/2"+ 5 Jewels + 1 Ring Beads)x5 setsE= (7/64-2 1/2"+ 5 Jewels + 1 Ring Beads)x5 setsE= (7/64-2 1/2"+ 5 Jewels + 1 Ring Beads)x5 sets

(7/64-2.5")x 5sets

|= **→** (1.5")x 25sets