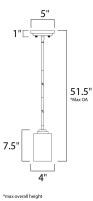

## MEASUREMENTS

DIMENSION

MAX OAH

LAMPING

LUMENS

DIMMABLE

BULB

: 4" L x 4" W x 7.5" H : 51.5" OAH HANGING WEIGHT : 0.8 lb INPUT VOLTAGE : 120V : 0 Rated : 1 x 60W Incandescent E26 Medium , 60W Total BULB INCLUDED : (Not Included)