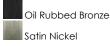

## **PRODUCT DESCRIPTION**

Intersecting arms finished in your choice of Satin Nickel or Oil Rubbed Bronze support tall, cylindrical Satin White glass shades for a spectacular and transitional look.

:Yes

## **FINISHES OPTION**

GLASS Satin White SW

MATERIAL Steel, Glass

RATINGS cETLus Dry Location