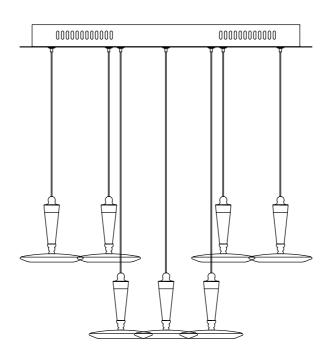

## Contemporary Lighting

PRODUCT NAME :Hilite ITEM NUMBER: E21169-01

Please consult your electrician for hanging fixture and wiring.

The fixture is designed to dim with a standard Triac forward phase dimmer. Dimming levels will vary by dimmer.