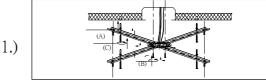

Locate all hardware & components before discarding packaging

Step.1: Remove mounting bracket from fixture and install to electrical box using screws (D). Mark where screws at ends of bracket (A) meet the ceiling. Remove mounting bracket (A) from ceiling. Drill holes using 3/16"± drill bit where marked. Install mounting bracket (A) to outlet box by attaching anchors (C) to secure bracket at ends.