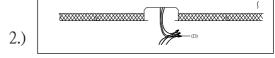

Step.2: Wire fixture to wires in outlet box using wire nuts (D) provided. Copper wire is for Ground.

Step.3: Install fixture to bracket and tighten ball nuts (E) at the ends of the canopy to secure.