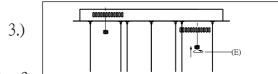

Locate all hardware & components before discarding packaging

Step.1: Remove mounting bracket from fixture and install to electrical box using screws (D). Mark where screws at ends of bracket (A) meet the ceiling. Remove mounting bracket (A) from ceiling. Drill holes using 3/16"± drill bit where marked. Install mounting bracket (A) to outlet box by attaching anchors (C) to secure bracket at ends.

Step.2: Wire fixture to wires in outlet box using wire nuts (D) provided. Copper wire is for Ground.

Step.3: Install fixture to bracket and tighten ball nuts (E) at the ends of the canopy to secure.