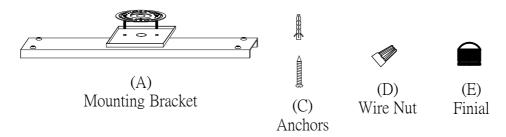

Locate all hardware & components before discarding packaging

Step.1: Remove mounting bracket from fixture and install to electrical box using screws (D). Mark where screws at ends of bracket (A) meet the ceiling. Remove mounting bracket (A) from ceiling. Drill holes using 3/16"± drill bit where marked. Install mounting bracket (A) to outlet box by attaching anchors (C) to secure bracket at ends.

Step.2: Wire fixture to wires in outlet box using wire nuts (D) provided. Copper wire is for Ground.

Step.3: Install fixture to bracket and tighten ball nuts (E) at the ends of the canopy to secure.