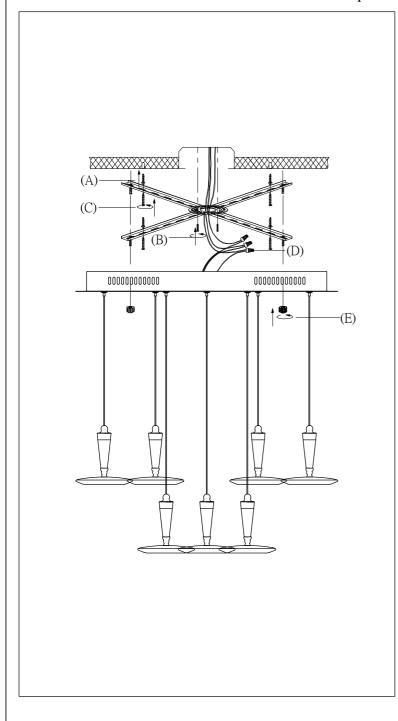

Locate all hardware & components before discarding packaging

Step.1: Remove mounting bracket from fixture and install to electrical box using screws (D). Mark where screws at ends of bracket (A) meet the ceiling. Remove mounting bracket (A) from ceiling. Drill holes using 3/16"± drill bit where marked. Install mounting bracket (A) to outlet box by attaching anchors (C) to secure bracket at ends.

Step.2: Wire fixture to wires in outlet box using wire nuts (D) provided. Copper wire is for Ground.

Step.3: Install fixture to bracket and tighten ball nuts (E) at the ends of the canopy to secure.