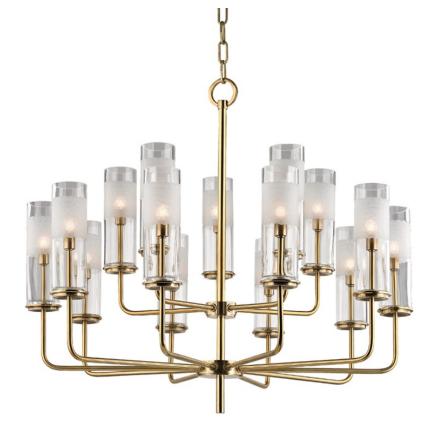

# WENTWORTH

3930-AGB

Tubes of mouth-blown glass leave the inner candlestick visible while blurring the bulb with a hand-cut honeycomb pattern. Wentworth updates a mid-century modern design, simplifying a form to its most essential components and allowing space for its details to breathe.

#### FINISHES

Aged Brass (AGB) Polished Nickel (PN)

#### DIMENSIONS

Height 26.25" Width/Diameter 29.75" Minimum Height 31.25" Maximum Height 82.25" Canopy/Backplate 5.00" Hanging Type Weight 38.00lb

## **GLASS/SHADES**

Material Glass Attachment Color Clear