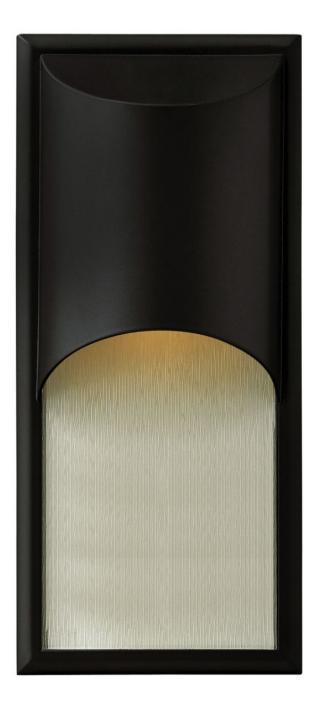

## 1834SK-LED

The clean, modern lines of Cascade complement the rain glass while creating a glowing, indirect lighting effect. The sleek aluminum construction adds to the design's versatility, making this contemporary style perfect for either interior or exterior use. Cascade is standard Dark Sky compliant. FINISH: Satin Black GLASS: Clear Etched Organic Rain WIDTH: 8" HEIGHT: 18" LIGHT SOURCE: Integrated LED WATTAGE: 11.50w LED \*Included