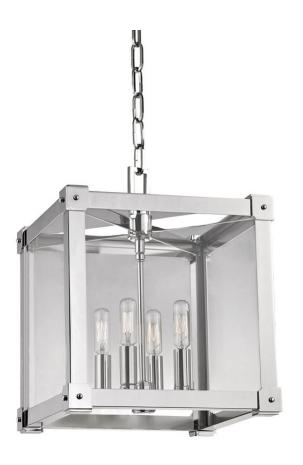

# **FORSYTH**

8612-PN

Suspended in a glass cube, exposed-filament bulbs huddle round a central rod on a simple candle tree of nickel, brass, or bronze. Machined edges and pinned corner-sleeves add handsome details to the piece. Its metal frame allows for a dramatic splash of shadow.

#### **DIMENSIONS**

Height 15.25"

Width/Diameter 12.25"

Minimum Height 19.25"

Maximum Height 70.25"

Canopy/Backplate 0.00"

Hanging Type

Weight 22.00lb

# **GLASS/SHADES**

Material Glass

Attachment

Color Clear