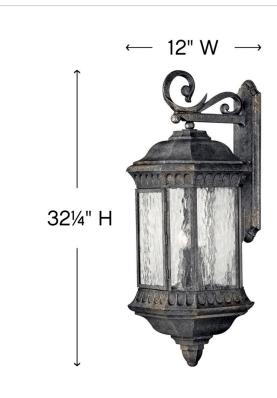

## LARGE WALL MOUNT LANTERN

Regal has a grand Old World style that features cast aluminum construction and elegant decorative stamped detailing in a Black Granite finish. Clear seedy water glass adds timeless sophistication.

| DIMENSIONS     |               |
|----------------|---------------|
| WIDTH:         | 12"           |
| HEIGHT:        | 32.3"         |
| WEIGHT:        | 21lb          |
| BACK PLATE:    | 5"W X 18.25"H |
| EXTENSION:     | 14.3"         |
| TOP TO OUTLET: | 10"           |