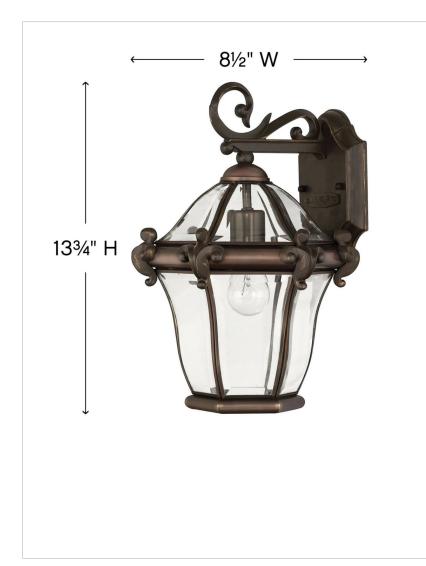

## SMALL WALL MOUNT LANTERN

San Clemente's elegant shape takes center stage with clear bent, beveled and bound glass as the central design element. Cast aluminum and brass construction complemented by exquisite cast ornamental detailing completes its captivating appeal.

| DIMENSIONS     |             |
|----------------|-------------|
| WIDTH:         | 8.5"        |
| HEIGHT:        | 13.8"       |
| WEIGHT:        | 5lb         |
| BACK PLATE:    | 4.5"W X 7"H |
| EXTENSION:     | 9.3"        |
| TOP TO OUTLET: | 4.75"       |