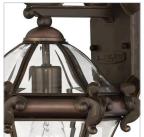

## SMALL WALL MOUNT LANTERN

San Clemente's elegant shape takes center stage with clear bent, beveled and bound glass as the central design element. Cast aluminum and brass construction complemented by exquisite cast ornamental detailing completes its captivating appeal.

| DETAILS   |                                           |
|-----------|-------------------------------------------|
| FINISH:   | Copper Bronze                             |
| MATERIAL: | Brass                                     |
| GLASS:    | Clear, Beveled and Bound                  |
| 1         | YES, WITH DIMMABLE<br>LAMP (NOT INCLUDED) |