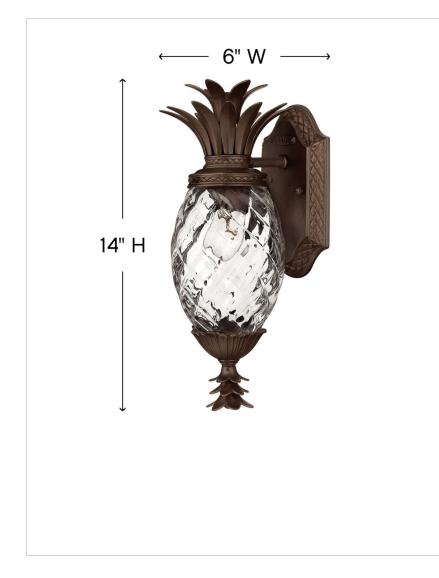

| DIMENSIONS     |              |
|----------------|--------------|
| WIDTH:         | 6"           |
| HEIGHT:        | 14"          |
| WEIGHT:        | 6lb          |
| BACK PLATE:    | 4.75"W X 8"H |
| EXTENSION:     | 7"           |
| TOP TO OUTLET: | 5"           |