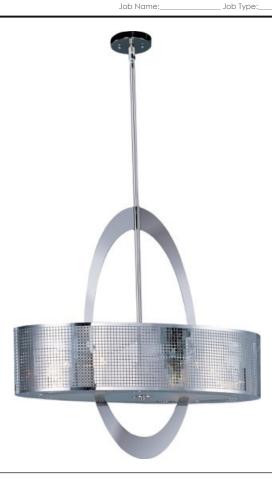

## PRODUCT DESCRIPTION

Laser cut halos of metal finished in Polished Nickel intersect the Mirage collection's polished stainless steel shades. Each shade has an etched geometric pattern that casts an interesting pattern of incandescent light that ever changes as you move about the room.

## **MEASUREMENTS**

**DIMENSION** : 32" L x 13.5" W x 31" H

MAX OAH : 75" OAH HANGING WEIGHT : 12.32 lb