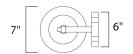

## **MEASUREMENTS**

DIMENSION : 7" W x 13" H x 8.5" Ext **BACK PLATE** : 6" W x 13.75" H x 3" HCO

HANGING WEIGHT : 5.5 lb