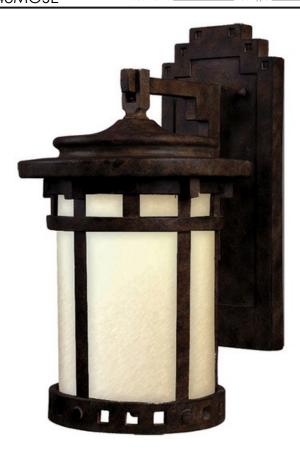

## **PRODUCT DESCRIPTION**

Santa Barbara Dark Sky is a traditional, craftsman/mission style collection from Maxim Lighting in Sienna finish with Mocha glass. Designed to meet the requirements of Dark Sky, these fixtures preserve and protect the nighttime environment and the heritage of dark skies through quality outdoor lighting.

### **GLASS**

Mocha MO

#### **MATERIAL**

Die Cast Aluminum

#### **RATINGS**

cETLus Wet Location DARKSKY