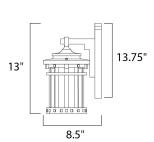

## **MEASUREMENTS**

DIMENSION : 7" W x 13" H x 8.5" Ext **BACK PLATE** : 6" W x 13.75" H x 3" HCO

HANGING WEIGHT : 5.5 lb