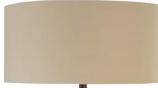

## **SHADE / GLASS**

| Description:    |                 | Material:<br>Fabric |  |
|-----------------|-----------------|---------------------|--|
| Part No.:       |                 | Quantity:           |  |
| Width:<br>19.00 | Height:<br>9.00 | Length:             |  |