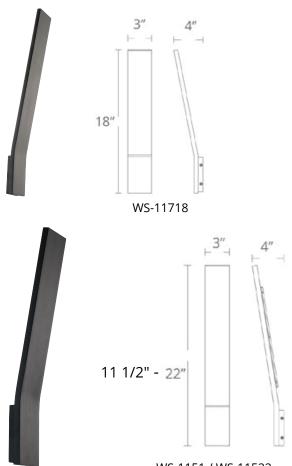

## WS-11718 / WS-11511 / WS-11522

#### **ORDER NUMBER**

| Model    |     | Wattage | Voltage | LED Lumens | Delivered Lumens | Finish         |                              |
|----------|-----|---------|---------|------------|------------------|----------------|------------------------------|
| WS-11718 | 18" | 19W     | 120V    | 1348       | 1225             | WT<br>AL<br>BK | White Brushed Aluminum Black |
| WS-11522 | 22" | 19W     | 120V    | 1615       | 1175             | WT<br>AL<br>BK | White Brushed Aluminum Black |
| WS-11511 | 11" | 9W      | 120V    | 805        | 580              | WT<br>AL<br>BK | White Brushed Aluminum Black |