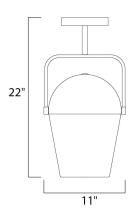

# **MEASUREMENTS**

: 11" L x 11" W x 22" H DIMENSION

HANGING WEIGHT : 7.04 lb

LAMPING

LUMENS : 1,650 Rated

:  $1 \times 15 \text{W}$  LED PCB Integrated , 15 W Total BULB

**BULB INCLUDED** : (Integrated)

DIMMABLE