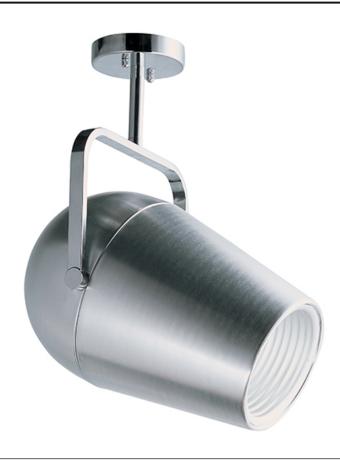

## **PRODUCT DESCRIPTION**

Inspired by stage lighting, this functional collection will display plenty of light wherever needed. This refined rendition features a soft round body finished in Satin Aluminum, Chrome hardware accents, and is powered by a dimmable 15 watt COB LED.

#### **FINISHES OPTION**

Satin Aluminum