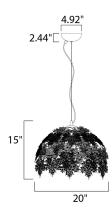

## **MEASUREMENTS**

DIMENSION : 20" L x 20" W x 15" H

MAX OAH : 175" OAH

CANOPY : 4.92" W x 2.44" H x 4.92" L

HANGING WEIGHT : 11 lb