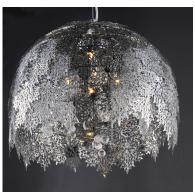

## PRODUCT DESCRIPTION

Intricately detailed leaves of Polished Chrome stainless steel are formed by a two-step process. This creates a two layer texture to each leaf for a multi-dimensional appearance. Clusters of crystal grapes and vines adorn the inside and shimmer through the light of the included Xenon lamps.

#### **FINISHES OPTION**

Polished Chrome

### MATERIAL

Steel, Stainless Steel