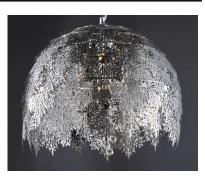

## PRODUCT DESCRIPTION

Intricately detailed leaves of Polished Chrome stainless steel are formed by a two-step process. This creates a two layer texture to each leaf for a multi-dimensional appearance. Clusters of crystal grapes and vines adorn the inside and shimmer through the light of the included Xenon lamps.

#### **FINISHES OPTION**

Polished Chrome

### MATERIAL

Steel, Stainless Steel