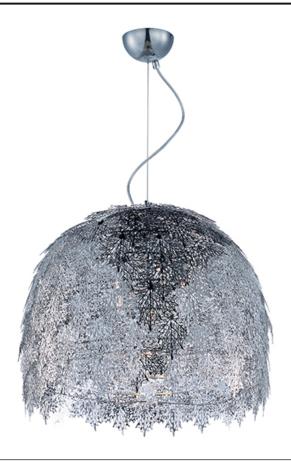

## PRODUCT DESCRIPTION

Intricately detailed leaves of Polished Chrome stainless steel are formed by a two-step process. This creates a two layer texture to each leaf for a multi-dimensional appearance. Clusters of crystal grapes and vines adorn the inside and shimmer through the light of the included Xenon lamps.

## **MEASUREMENTS**

DIMENSION : 20" L x 20" W x 15" H

MAX OAH : 175" OAH

CANOPY : 4.92" W x 2.44" H x 4.92" L

HANGING WEIGHT : 11 lb

#### **FINISHES OPTION**

Polished Chrome

### MATERIAL

Steel, Stainless Steel