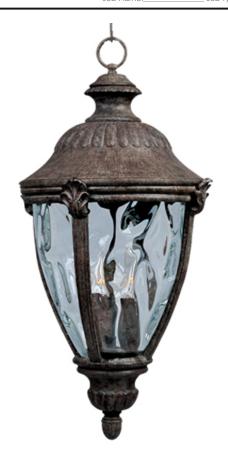

## **PRODUCT DESCRIPTION**

Maxim Lighting's Morrow Bay VX Collection is made with Vivex, a material twice the strength of resin, is non-corrosive, UV resistant and backed with a 5-Year Limited Warranty. Morrow Bay VX features our Earth Tone finish and Water Glass.

#### **FINISHES OPTION**

Earth Tone

## **GLASS**

Water Glass WG

#### MATERIAL

Vivex Resin Composite