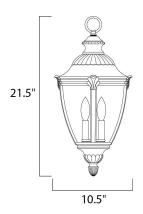

#### **MEASUREMENTS**

: 10.5" L x 10.5" W x 21.5" H DIMENSION

HANGING WEIGHT : 7.04 lb