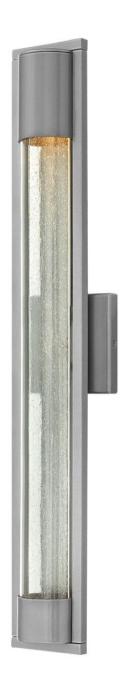

## 1225TT

The sleek design of the Mist collection discreetly emphasizes its contemporary heritage. Featuring a prominent interior panel of clear seedy glass captured on both ends and encased in a protective clear acrylic cylinder. Its solid aluminum construction is underscored by bold Satin Black, Bronze or Titanium finish options. Mist is both Dark Sky and ADA compliant.

FINISH: Titanium

GLASS: Clear Acrylic Outside Cylinder & Seedy Glass Inside Panel

WIDTH: 4.8" HEIGHT: 28.5" DEPTH: 0

**LIGHT SOURCE**: Socketed

WATTAGE: 1-7w GU10 LED, 50w Equiv.

**HINKLEY** 33000 Pin Oak Parkway Avon Lake, OH 44012 **PHONE: (440) 653-5500** Toll Free: 1 (800) 446-5539 hinkley.com