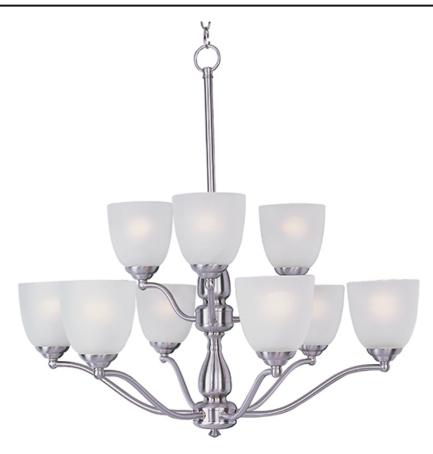

### PRODUCT DESCRIPTION

A transitional look that works in a broad range of interiors featuring metal frames finished in either Oiled Rubbed Bronze for the traditional home or Satin Nickel for a more contemporary look. Simple Frost glass shades compliment the overall design.

### **GLASS**

Frosted FT

# MATERIAL

Steel, Glass