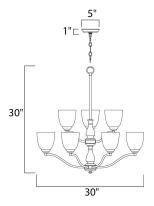

## **MEASUREMENTS**

DIMENSION : 30" L x 30" W x 30" H

HANGING WEIGHT : 20.88 lb

LAMPING

INPUT VOLTAGE : 120V LUMENS : 0 Rated

BULB : 9 x 60W Incandescent E26 Medium , 540W Total

BULB INCLUDED : (Not Included)