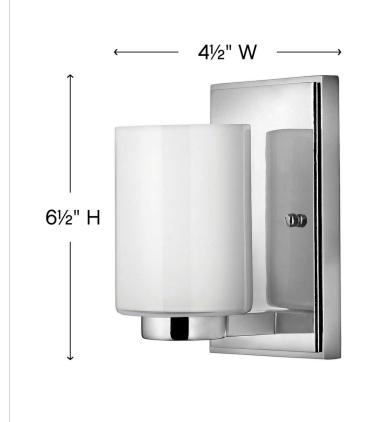

# MILEY

5050CM

SINGLE LIGHT VANITY

Miley's chic design complements a variety of decors with its sleek lines and elegant glass shape. The cast stepped back plate and cast glass holders in Chrome or Brushed Nickel finishes add to its beauty.

### DIMENSIONS

| WIDTH:         | 4.5"          |
|----------------|---------------|
| HEIGHT:        | 6.5"          |
| WEIGHT:        | 2lb           |
| BACK PLATE:    | 4.5"W X 6.5"H |
| EXTENSION:     | 5.3"          |
| TOP TO OUTLET: | 3.25"         |