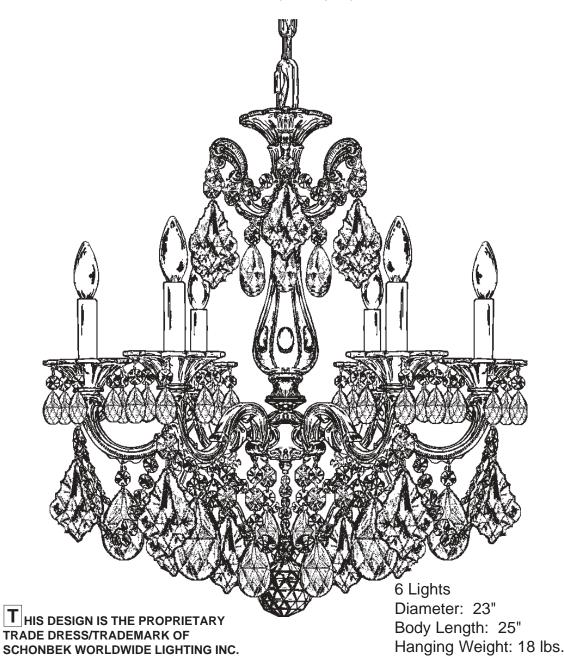

## Instructions for electrician STEPS 2 - 18



All electrical components must be installed by a licensed electrician in accordance with the National Electric Code and the appropriate local electrical codes.





## CHANDELIER 5072- \_\_\_ A TRIM DIAGRAM

(Finish Option)



## **SCHONBEK**®

See diagram on back page Follow steps in exact order Save this trim diagram for future reference



SCHONBEK IS A WORLD LEADER IN CHANDELIER DESIGN. PATENTS INCLUDE: #D292,620, #D335,362, #D335,546, #D335,716, #D335,720, #D336,537, #D338,082, #D389,264, #D338,278, #D339,879, #D345,815, #D373,441, #D374,102, #D374,103, #D374,498, #D382,077, #D393,325, #D397,495, #D397,494, #D403,101, #D435,686, #D454,973, #D454,974, #D455,224, #D456,940, #D463,602S, #D463,603S, #D464,769S, #D468,480, #2,651,806, #5,104,082, #5,109,325, #5,116,009, #5,144,541, #5,205,644, #5,222,805, #5,241,460, #5,255,173, #5,258,900, #5,285,364, #5,404,285, #5,460,269, #5,567,046, #5,567,468, #5,573,330, #5,577,838, #5,588,744, #5,873,652, #5,906,430, #5,921,668 & #6,241,370B1