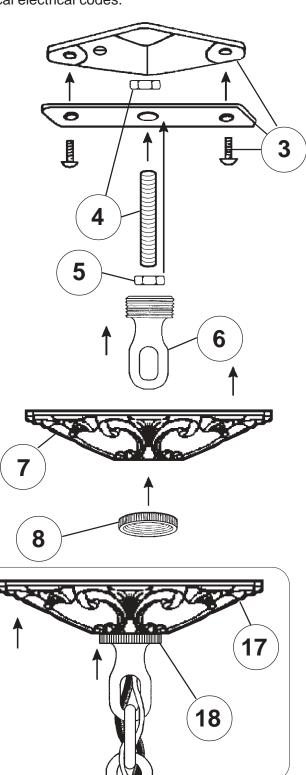

## Instructions for electrician STEPS 2 - 18

All electrical components must be installed by a licensed electrician in accordance with the National Electric Code and the appropriate local electrical codes.

## **SCHONBEK**®

See diagram on back page Follow steps in exact order Save this trim diagram for future reference

SCHONBEK IS A WORLD LEADER IN CHANDELIER DESIGN. PATENTS INCLUDE: #D292,620, #D335,362, #D335,546, #D335,716, #D335,720, #D336,537, #D338,082, #D389,264, #D338,278, #D339,879, #D345,815, #D373,441, #D374,102, #D374,103, #D374,498, #D382,077, #D393,325, #D397,495, #D397,494, #D403,101, #D435,686, #D454,973, #D454,974, #D455,224, #D456,940, #D463,602S, #D463,603S, #D464,769S, #D468,480, #2,651,806, #5,104,082, #5,109,325, #5,116,009, #5,144,541, #5,205,644, #5,222,805, #5,241,460, #5,255,173, #5,258,900, #5,285,364, #5,404,285, #5,460,269, #5,567,046, #5,567,468, #5,573,330, #5,577,838, #5,588,744, #5,873,652, #5,906,430, #5,921,668 & #6,241,370B1