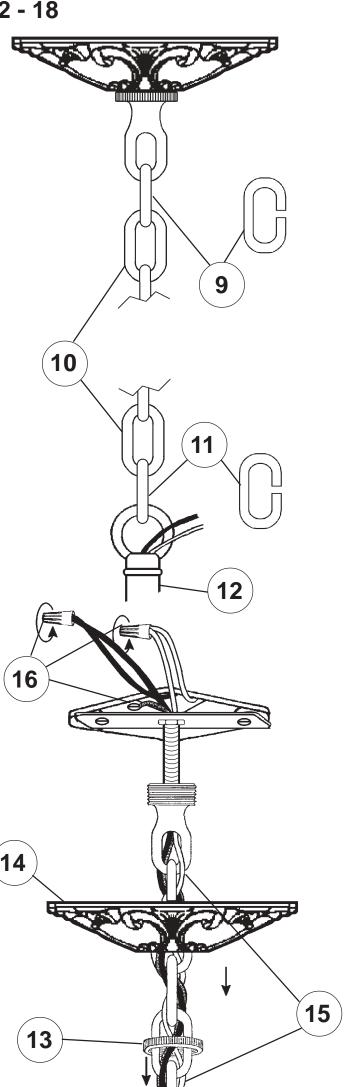

## Instructions for electrician STEPS 2 - 18

All electrical components must be installed by a licensed electrician in accordance with the National Electric Code and the appropriate local electrical codes.

## **SCHONBEK**®

See diagram on back page Follow steps in exact order Save this trim diagram for future reference

SCHONBEK IS A WORLD LEADER IN CHANDELIER DESIGN. PATENTS INCLUDE: #D292,620, #D335,362, #D335,546, #D335,716, #D335,720, #D336,537, #D338,082, #D389,264, #D338,278, #D339,879, #D345,815, #D373,441, #D374,102, #D374,103, #D374,498, #D382,077, #D393,325, #D397,495, #D397,494, #D403,101, #D435,686, #D454,973, #D454,974, #D455,224, #D456,940, #D463,602S, #D463,603S, #D464,769S, #D468,480, #2,651,806, #5,104,082, #5,109,325, #5,116,009, #5,144,541, #5,205,644, #5,222,805, #5,241,460, #5,255,173, #5,258,900, #5,285,364, #5,404,285, #5,460,269, #5,567,046, #5,567,468, #5,573,330, #5,577,838, #5,588,744, #5,873,652, #5,906,430, #5,921,668 & #6,241,370B1