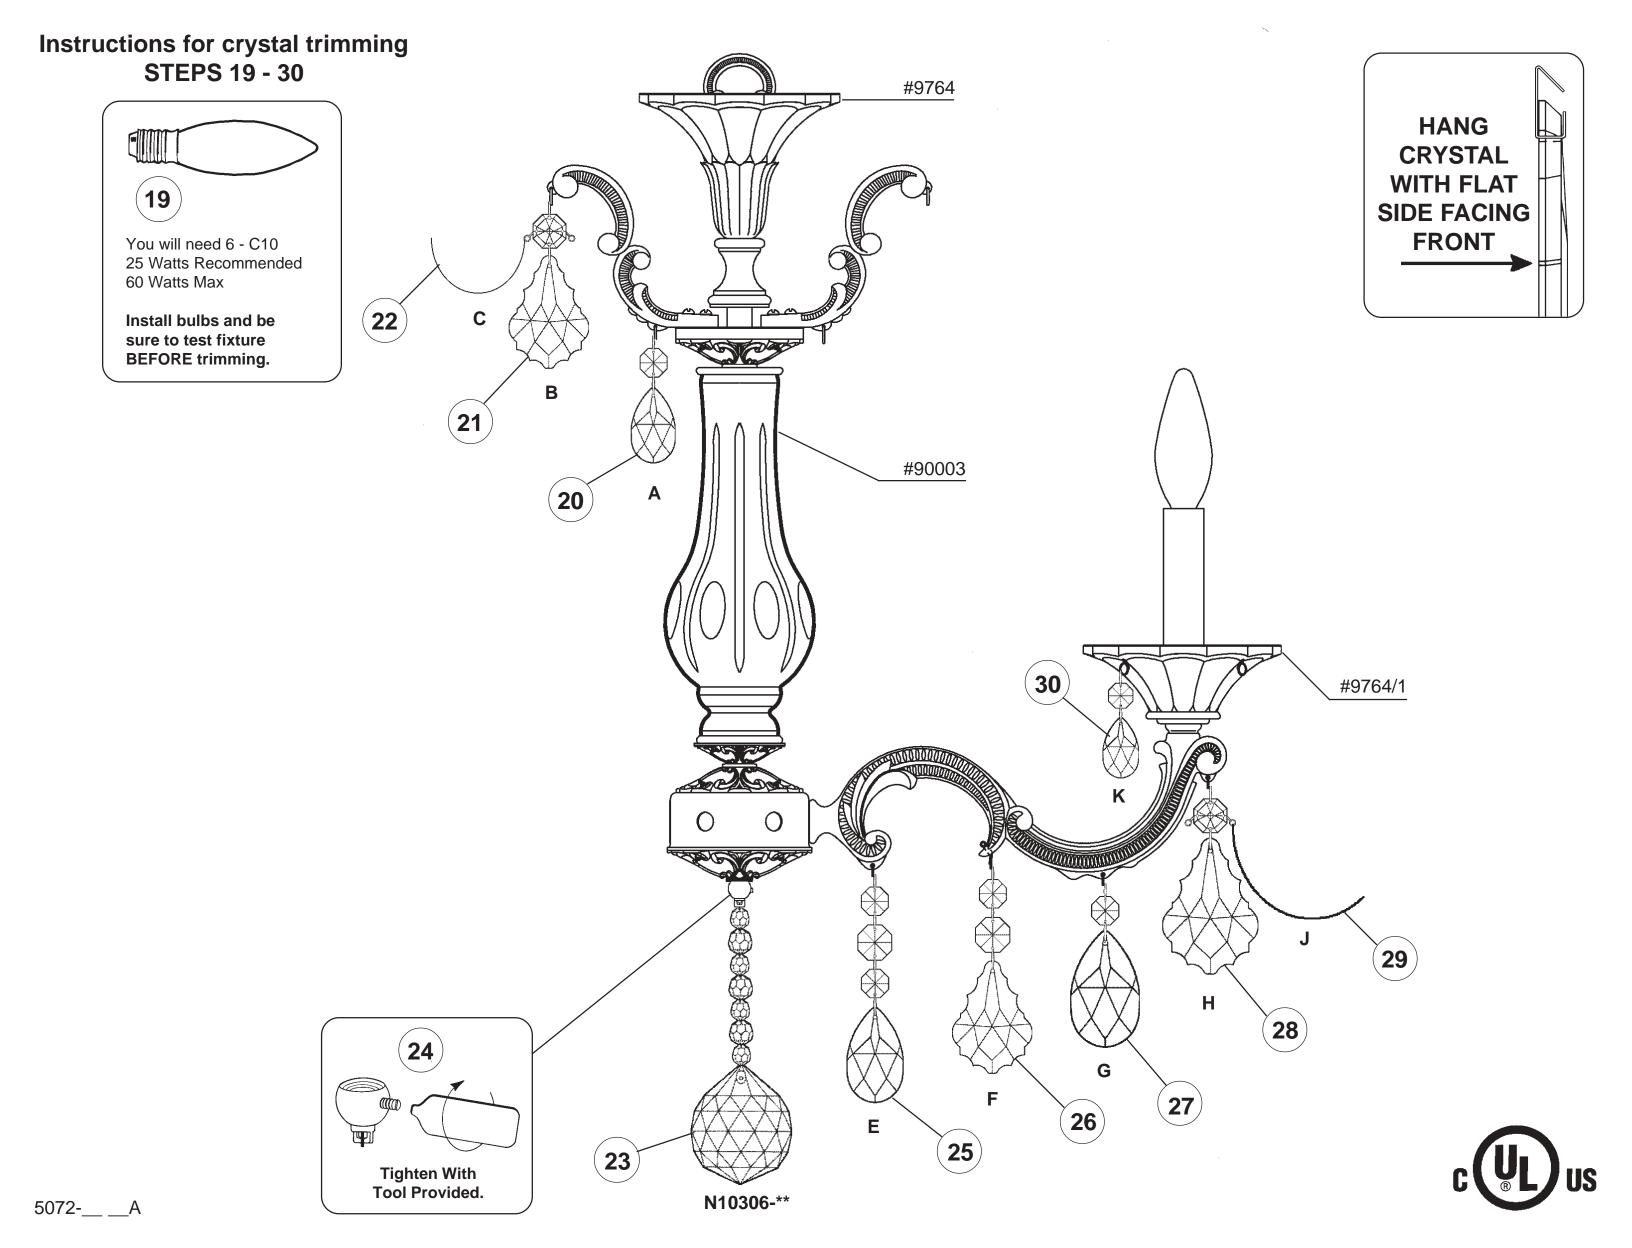

## CHANDELIER 5072- \_\_\_ A TRIM DIAGRAM

(Finish Option)

## **SCHONBEK**®

See diagram on back page Follow steps in exact order Save this trim diagram for future reference

SCHONBEK IS A WORLD LEADER IN CHANDELIER DESIGN. PATENTS INCLUDE: #D292,620, #D335,362, #D335,546, #D335,716, #D335,720, #D336,537, #D338,082, #D389,264, #D338,278, #D339,879, #D345,815, #D373,441, #D374,102, #D374,103, #D374,498, #D382,077, #D393,325, #D397,495, #D397,494, #D403,101, #D435,686, #D454,973, #D454,974, #D455,224, #D456,940, #D463,602S, #D463,603S, #D464,769S, #D468,480, #2,651,806, #5,104,082, #5,109,325, #5,116,009, #5,144,541, #5,205,644, #5,222,805, #5,241,460, #5,255,173, #5,258,900, #5,285,364, #5,404,285, #5,460,269, #5,567,046, #5,567,468, #5,573,330, #5,577,838, #5,588,744, #5,873,652, #5,906,430, #5,921,668 & #6,241,370B1