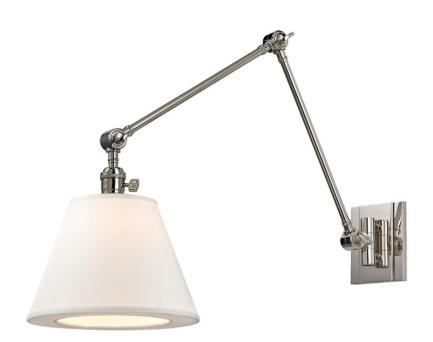

# HILLSDALE

6234-PN

Versatile and attractive, Hillsdale combines the ingenuity of early-twentieth century task lighting with a smart decorative touch from the twenty-first. Vintage cast swivels give the sconces wide-range adjustability, while custom contemporary linen shades swath your space in soft ambient light.

#### **DIMENSIONS**

Height 12.75"

Width/Diameter 10.00"

Minimum Height 0.00"

Maximum Height 17.00"

Canopy/Backplate 0.00"

Hanging Type

Weight 6.00lb

#### **GLASS/SHADES**

Material Linen

Attachment

Color White