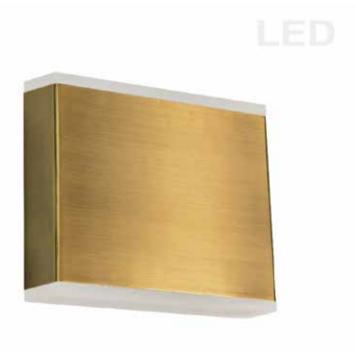

## EMY-550-5W-AGB - 15W Wall Sconce, AGB w/ Acrylic Diffuser

## 15W LED Wall Sconce, Aged Brass with Frosted Acrylic Diffuser

| Height<br>Width/Length<br>Depth<br>Weight             | 4.88<br>4.875<br>1.625<br>1.35       | No. of Bulbs<br>LED Compatible<br>Total Wattage | 2<br>Integrated LED<br>15            |
|-------------------------------------------------------|--------------------------------------|-------------------------------------------------|--------------------------------------|
| Body Material<br>Finish/Color<br>Type of Finish       | Metal<br>Aged Brass<br>Electroplated | Second Material<br>Second Finish/Color          | Acrylic<br>Frosted                   |
| Bulb 1 Amount<br>Bulb 1 Base Type<br>Bulb 1 Max Watt. | 2<br>LED<br>7.5                      | Rated For<br>Voltage                            | Damp Location<br>120V                |
| Bulb 1 Included<br>Bulb 1 Lumens<br>Bulb 1 CRI        | Yes<br>1200<br>90+                   | Approval<br>Warranty<br>Instal Position         | cUL or equivalent<br>5 Years<br>Wall |