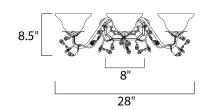

# **MEASUREMENTS**

DIMENSION : 28" W x 8.5" H x 9" Ext **BACK PLATE** : 8" W x 4.75" H

HANGING WEIGHT : 5.29 lb