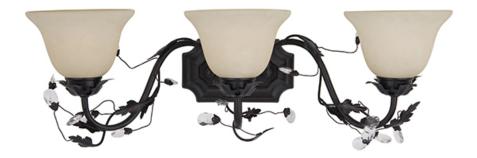

### PRODUCT DESCRIPTION

One of our most popular collections, Elegante combines lighting with decorating. Delicate leaves and crystals top the wrap-around vines. Offered in Etruscan Gold or Oil Rubbed Bronze.

#### **FINISHES OPTION**

Oil Rubbed Bronze

### **GLASS**

Frosted Ivory FI

# MATERIAL

Steel