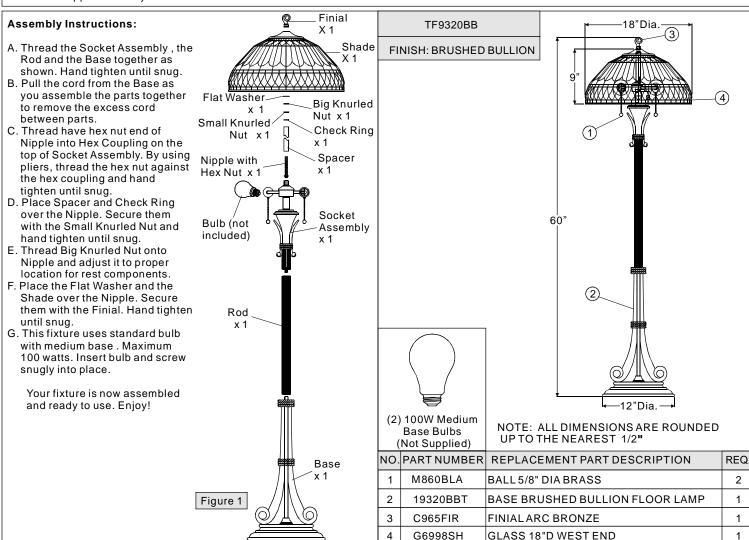

## Assembly Instruction Sheet #IS-TF9320BB For Style TF9320BB

Tools Required: Flathead screwdriver, Phillips screwdriver, pliers, wire cutters, wire strippers, electrical tape, safety glasses.

Bulb Recommended: (2) Medium Base 100W Maximum, Alternate bulb (2) 23W CFL

Estimated Assembly Time: 20-30 minutes

**Preparation:** Identify and inspectall parts before beginning installation. Check package content list and diagrams below to be sure all parts are present. If any parts are missing or damaged, do not attempt to assemble, install, or operate the fixture. Contact customer service for replacement parts.