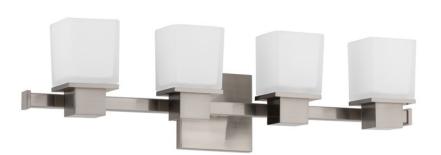

# **MILFORD**

4444-SN

Cubist sensibility structures the Milford sconce collection. Inspired by the 20th-century design revolution that placed purpose and material before figure and ornament, Milford brings together cast metal and blown glass to form a clean-lined luminaire with brilliant functionality that looks fantastic in any setting.

#### **FINISHES**

Polished Chrome (PC) Satin Nickel (SN)

## **DIMENSIONS**

Height 6.50"

Width/Diameter 24.00"

Minimum Height 0.00"

Maximum Height 0.00"

Canopy/Backplate 0.00"

Hanging Type

Weight 7.00lb

### **GLASS/SHADES**

Material Glass

Attachment

Color Opal Matte