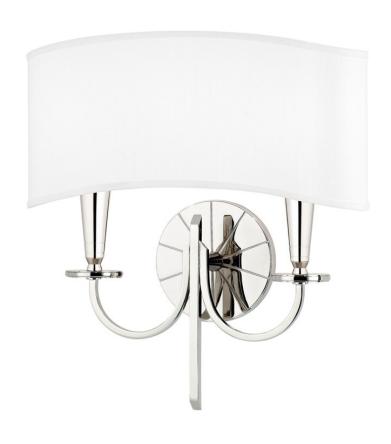

# **MASON**

8022-PN

Mason is unified by its engraved wheel motif. Backplate, canopy, and bobeche all outline this iconic and universal shape, each line like a spoke to the circle's rim. Classically elegant shapes are echoed elsewhere, but whittled of excess. Hard bevel-cut arms give the piece a modern edge, even while it nods to antiquity.

## **GLASS/SHADES**

Material Faux Silk

Attachment

Color White