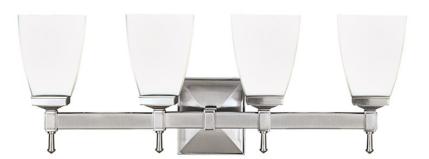

# **KENT**

654-SN

Kent's tapering square shade complements the curves of the pyramid-shaped backplate. Plumb-bob finials and raised panel details on the cast socket holder display our detailed craftsmanship and enhance the family's classic appearance.

#### **FINISHES**

Old Bronze (OB) Polished Chrome (PC) Satin Nickel (SN)

# **DIMENSIONS**

Height 9.00"

Width/Diameter 25.00"

Minimum Height 0.00"

Maximum Height 0.00"

Canopy/Backplate 0.00"

Hanging Type

Weight 6.00lb

# **GLASS/SHADES**

Material Glass

Attachment

Color Opal Matte