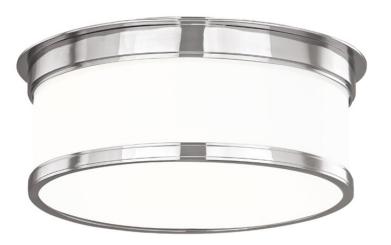

# **GENEVA**

712-PN

Sleek vintage style and premium craftsmanship combine in our Geneva family. We use exacting techniques to craft Geneva's metal rings with flawless step details. The glossy outer layer of the heavy opal glass gives added polish, while the translucent inner layer evenly diffuses bright light. A twist-and-lock design conceals all mounting hardware for an especially sleek appearance.

## **GLASS/SHADES**

Material Glass

Attachment

Color Opal Glossy