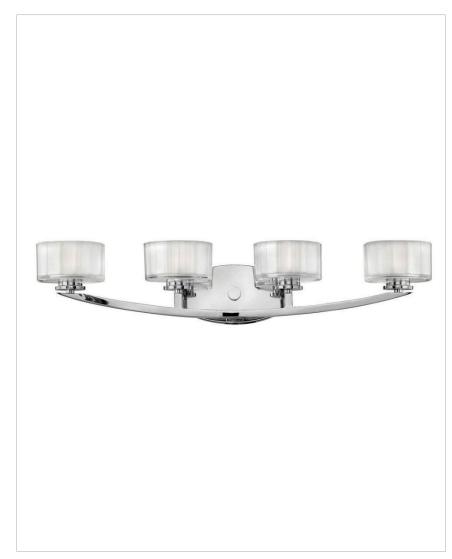

### 5594CM-LED

FOUR LIGHT VANITY

Meridian features minimal transitional styling with clean lines and low-profile faceted ½" thick glass. Overscaled barrel knob detailing completes this simplistic design.