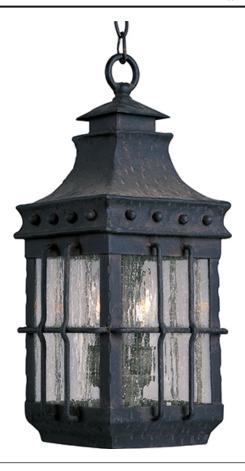

## **PRODUCT DESCRIPTION**

Nantucket is a traditional, early American style collection from Maxim Lighting International in Country Forge finish with Seedy glass.

## HANGING WEIGHT LAMPING

INPUT VOLTAGE : 120V LUMENS BULB

: 3 x 60W Incandescent E12 Candelabra , 180W Total BULB INCLUDED : (Not Included)

DIMMABLE :Yes

FINISHES OPTION Country Forge

GLASS Seedy CD

MATERIAL Steel, Glass