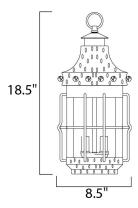

## MEASUREMENTS

DIMENSION

MAX OAH

: 8.5" L x 8.5" W x 18.5" H : 92.75" OAH

: 9.92 lb

: 0 Rated