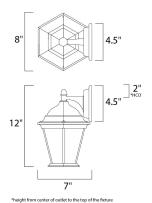

#### **MEASUREMENTS**

DIMENSION : 8" W x 12" H x 7" Ext

BACK PLATE : 4.5" W x 4.5" H x 2" HCO

HANGING WEIGHT : 2.58 lb