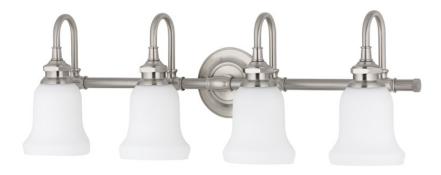

# PLYMOUTH 3804-SN

Looped arms hold frosted opal bells in the classically styled Plymouth collection. Hexagonal detail work on the cast socket holders adds appealing contrast to the collection's smooth lines. The shapely design shows vintage inspiration, while appearing perpetually fresh.

#### DIMENSIONS

Height 10.00" Width/Diameter 26.00" Minimum Height 0.00" Maximum Height 0.00" Canopy/Backplate 4.50" Hanging Type Weight 8.00lb

### **GLASS/SHADES**

Material Glass Attachment Color Opal Matte