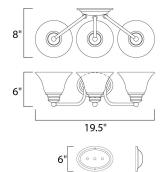

## **MEASUREMENTS**

DIMENSION : 19.5" W x 6" H x 8" Ext

**BACK PLATE** : 4.13" W x 6.13" H x 2.21" HCO

HANGING WEIGHT : 4.63 lb